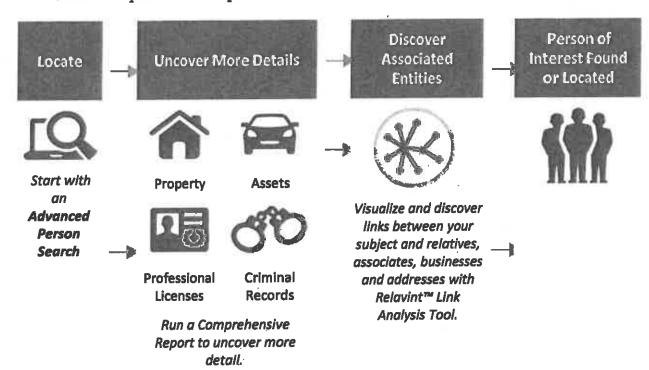

#### **Accurint**

Accurint is a powerful investigative tool used by thousands of government agencies across the country that assists them to locate debtors, enforce laws and regulations, fight fraud, waste and abuse, and provide citizen-centric services. The next generation search technology enables government professionals to instantly gather and analyze current, comprehensive and authoritative LexisNexis public records, allowing them to perform their jobs more efficiently and effectively. By using Accurint, agencies can:

- Locate people and discover associations
- Uncover property, assets, professional licenses, criminal records and more
- Investigate businesses
- Visualize complex relationships

This stand-alone, Web-based service can be accessed with a unique User ID and password 24 hours a day. Special software is not required, and any updates or upgrades are transparent to users. Search results and reports are typically returned within seconds.

Accurint is the premier investigative online research tool. It enables users to perform instantaneous searches on virtually any individual in the U.S., providing detailed information such as current addresses and phone numbers, historical addresses and phone numbers, relatives, bankruptcies, property assessments, property deeds, corporate filings, Patriot Act and much more.

Accurint is a powerful investigative tool that enables government professionals to instantly gather and analyze current, comprehensive and authoritative public records, including the ability to locate people, discover associations, uncover assets, investigate businesses, visualize complex relationships and map locations.