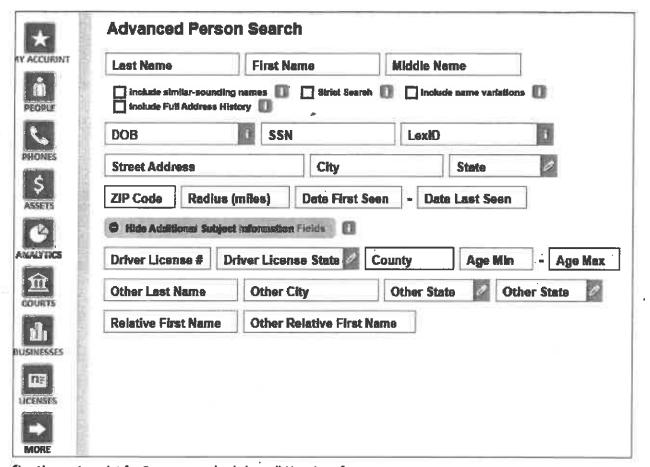

The figure below illustrates the Accurint search interface.

Above: Accurint for Government (web-based) User Interface.