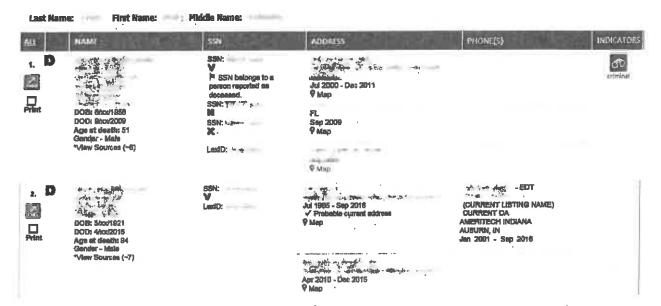

Above: Sample search-results screen, from which users can select individuals and obtain additional reports.